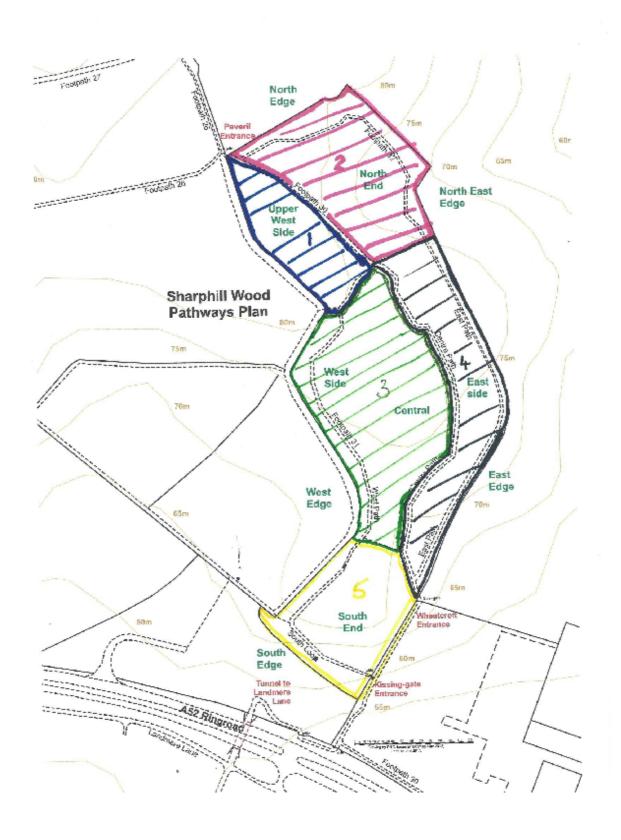

## **Sharphill Wood Zone Demarcations**

| Zone<br>No. | Colour<br>code | Location        | Manage- ment<br>Plan<br>Compartment<br>no. (roughly) | Area in hectares (roughly) | Paths included                                                                                                               | Comments                                                              |
|-------------|----------------|-----------------|------------------------------------------------------|----------------------------|------------------------------------------------------------------------------------------------------------------------------|-----------------------------------------------------------------------|
| 1           | Blue           | North<br>West   | 1                                                    | 1.5                        | Central Footpath 30 from Peveril Gate down to crossroads + Footpath 31down to Unofficial entrance                            |                                                                       |
| 2           | Red            | North<br>East   | 1                                                    | 2                          | Footpath 32 from<br>Peveril entrance<br>down to zone<br>border                                                               |                                                                       |
| 3           | Green          | Central         | 2                                                    | 3                          | Footpath 31 from<br>unofficial entrance<br>down to Wood Pile<br>path                                                         |                                                                       |
| 4           | Black          | East<br>central | 2                                                    | 1.5                        | Central Footpath 30 from crossroads down to Wheat-croft entrance. East path 32 from north border down to Wheatcroft entrance | Will include<br>buffer<br>planting to<br>the east<br>when<br>complete |
| 5           | Yellow         | South           | 3                                                    | 1.5                        | West Footpath from<br>north border of<br>zone round south<br>loop to Kissing<br>Gate.                                        | Includes<br>butterfly alley<br>when<br>necessary                      |
|             |                |                 |                                                      | 9.6                        |                                                                                                                              |                                                                       |